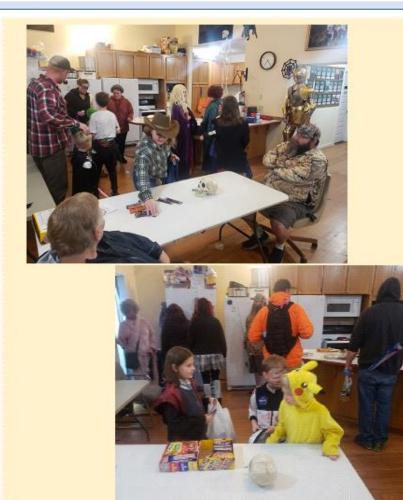

#### Halloween at Gaston Lodge

#### Halloween 2022 Knights of Pythias Lodge #104

We had a great turn out to greet the kids, probably our biggest year for the community coming into the lodge for Halloween. We served coffee, hot chocolate, and full-size candybars. Bathrooms and a warm place for the parents to recoup keeping up with their kids. These events have been a great way to meet new perspective members of our community and answer questions as to who and what we do. Applications were given out and received well. A fter all the kids today could be our future members. They are making memories and some day will see helping in our community will bring joy to other children.

Chancellor Commander, Bill Sneathen