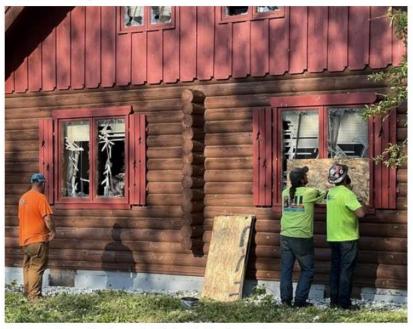

### DOMAIN OF OREGON TALISMAN LODGE #31 REBUILDING UPDATE

Oregon's Past Grand Chancellor Scott Swartout chose the rebuilding of Talisman's lodge as his Grand Chancellor's project and has moved forward with repairing the lodge. Below is an update on the progress in Grants Pass, Oregon. PGC Swartout enlisted a team of Knights from several Oregon lodges to evaluate and identify any issues with the building and to formulate a plan for repairing the problems found. These issues included:

During several work parties, members were able to remove all the wallboard debris and carpeting. One of the groups inspected the roof and found some damage which caused the leaks. The group was able to make temporary repairs of the damaged area. A second group was able to install screens in the 8 attic vents to keep the Barn Owls out.

During the last 18 months we have continued to travel to the Grants Pass Lodge to make additional repairs. During this time the roof has been replaced, and we have rebuilt the roof access. Additionally, we have added celling lights, additional power outlets, and fans in the celling. Once this was completed we were able to insulate and install the sheetrock. The talented crew of Knights were then able to tape, texture, and paint the walls and ceiling.

During the remodel we discovered that the lodge had an office that hasn't been accessible for a few years. With the office being located in the basement there was some significant water damage resulting in the paint crumbling and falling off. After the cleanup of the damaged area we were able to air dry the office then apply a sealer to the walls and finally move forward with repainting the entire room and floor.