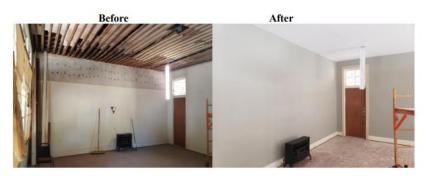

### DOMAIN OF OREGON TALISMAN LODGE #31 REBUILDING UPDATE

Oregon's Past Grand Chancellor Scott Swartout chose the rebuilding of Talisman's lodge as his Grand Chancellor's project and has moved forward with repairing the lodge. Below is an update on the progress in Grants Pass, Oregon. PGC Swartout enlisted a team of Knights from several Oregon lodges to evaluate and identify any issues with the building and to formulate a plan for repairing the problems found. These issues included:

During several work parties, members were able to remove all the wallboard debris and carpeting. One of the groups inspected the roof and found some damage which caused the leaks. The group was able to make temporary repairs of the damaged area. A second group was able to install screens in the 8 attic vents to keep the Barn Owls out.

During the last 18 months we have continued to travel to the Grants Pass Lodge to make additional repairs. During this time the roof has been replaced, and we have rebuilt the roof access. Additionally, we have added celling lights, additional power outlets, and fans in the celling. Once this was completed we were able to insulate and install the sheetrock. The talented crew of Knights were then able to tape, texture, and paint the walls and ceiling.

During the remodel we discovered that the lodge had an office that hasn't been accessible for a few years. With the office being located in the basement there was some significant water damage resulting in the paint crumbling and falling off. After the cleanup of the damaged area we were able to air dry the office then apply a sealer to the walls and finally move forward with repainting the entire room and floor.

Though lots of progress has been made to the Grants Pass Lodge we still have a long road ahead of us. Next up we will address the meeting room and move forward with having our work party install all new flooring and molding, then move ahead with furnishing it.