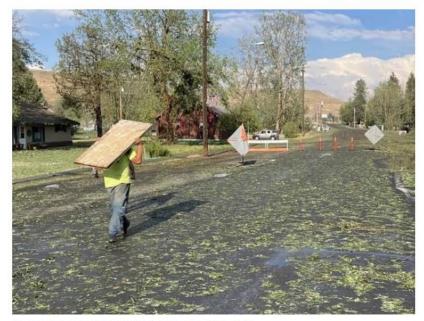

"Following the hailstorm, drill operator Aaron Griffiths and laborer Willy Ramos immediately made the surrounding worksite safe, cleared the highway of debris for emergency vehicles, and closed an adjacent road that had downed overhead lines. Additionally, Aaron, Willy and Randy helped board up the windows of two residences that had suffered hail damage and donated most of the remaining plywood they had.

Willy Ramos of Global Electric takes plywood to a house after the hailstorm.

| 17 August 2022                                 |
|------------------------------------------------|
| After the 24th Annual Elephant Garlic Festival |
| Fun Stink at the Garlie Festival               |
| PDF                                            |